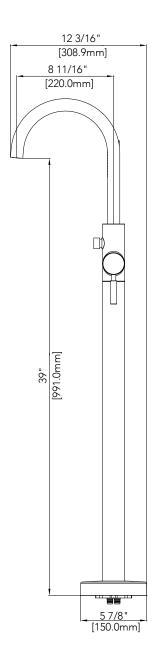

### **Product Codes:**

MNO15TFCP (Polished Chrome)
MNO15TFBNP (PVD Brushed Nickel)
MNO15TFFB (Flat Black)

- Brass construction
- Ceramic disc cartridge
- Flow rate: 8.0 gpm @ 60 psi
- Hand shower max. flow rate: 1.8 gpm at 80 psi
- Single function hand shower
- Integral diverter to hand shower
- Mounting plate included
- Limited lifetime warranty
- Meets: ASME A112.18.1/ CSA B125.1
- cUPC/IAPMO listed
- ADA compliant