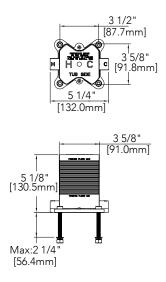

### **Product Codes:**

MNO15TFCP (Polished Chrome)
MNO15TFBNP (PVD Brushed Nickel)
MNO15TFFB (Flat Black)

- Brass construction
- Ceramic disc cartridge
- Flow rate: 8.0 gpm @ 60 psi
- Hand shower max. flow rate: 1.8 gpm at 80 psi
- Single function hand shower
- Integral diverter to hand shower
- Mounting plate included
- Limited lifetime warranty
- Meets: ASME A112.18.1/ CSA B125.1
- cUPC/IAPMO listed
- ADA compliant