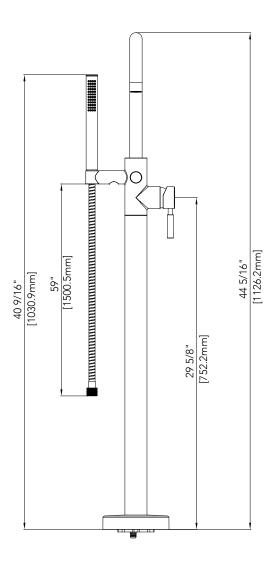

### **Product Codes:**

MNO15TFCP (Polished Chrome)
MNO15TFBNP (PVD Brushed Nickel)
MNO15TFFB (Flat Black)

- Brass construction
- Ceramic disc cartridge
- Flow rate: 8.0 gpm @ 60 psi
- Hand shower max. flow rate: 1.8 gpm at 80 psi
- Single function hand shower
- Integral diverter to hand shower
- Mounting plate included
- Limited lifetime warranty
- Meets: ASME A112.18.1/ CSA B125.1
- cUPC/IAPMO listed
- ADA compliant